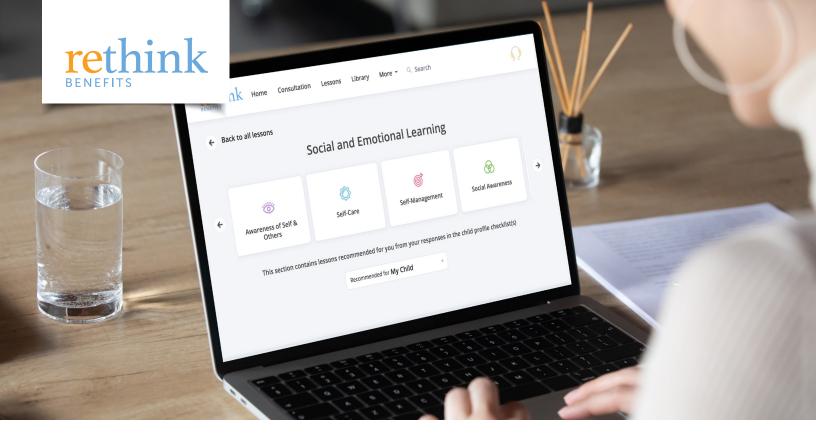

#### Search by Age and Ability

Searchable lessons are categorized by topic and our Social and Emotional Lessons allow you to search by age or ability of your child. We offer tools to support parents of young children to young adults.